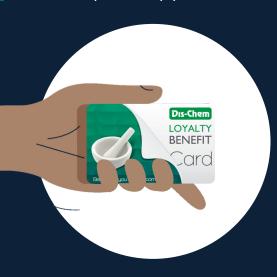

## Raise funds for our school at Dis-Chem and Shell

School-Days will automatically link your Dis-Chem Benefit card to your School-Days account. You can get a virtual Dis-Chem Benefit card on the Dis-Chem app or a plastic card at any Dis-Chem store.

Every time you use your Benefit card, you'll earn benefit points AND support our school.

To fill up at Shell and benefit our school, simply download the School-Days app and read the 16-digit number on your digital Shell T card to your petrol attendant.